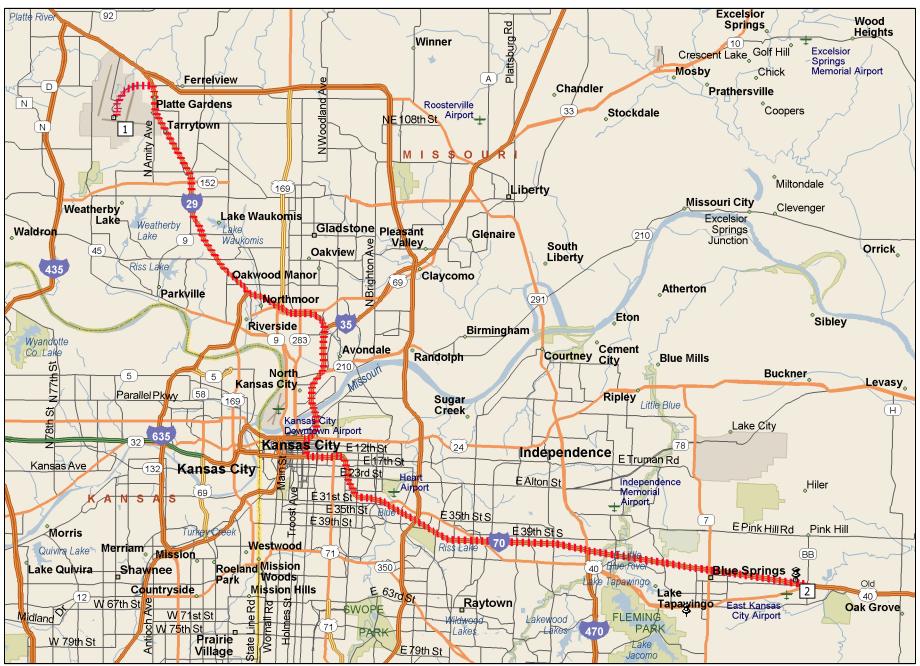

## **Directions to KWA, Inc.**

Kansas City International Airport to 1125 Valley Ridge Dr, Grain Valley, MO 64029 43.7 miles, 53 minutes

| 9:00 AM<br>0.0 Mile  | $\left  1 \right $ Depart Kansas City International Airport on Local road(s) (East) For 0.1 mi  |
|----------------------|-------------------------------------------------------------------------------------------------|
| 9:00 AM<br>0.1 Mile  | Turn LEFT (North) onto Beirut Cir For 0.2 mi                                                    |
| 9:01 AM<br>0.3 Mile  | Bear RIGHT (North-East) onto International Cir For 0.2 mi                                       |
| 9:02 AM<br>0.6 Mile  | Bear RIGHT (North) onto L P Cookingham Dr For 1.2 mi                                            |
| 9:05 AM<br>1.8 Mile  | Bear RIGHT (East) onto NW 120th St For 0.7 mi                                                   |
| 9:06 AM<br>2.5 Mile  | At I-29 Exit 13, turn RIGHT (South) onto I-29 For 17.9 mi<br>Towards Kansas City                |
| 9:25 AM<br>20.4 Mile | At I-35 Exit 3 / I-70 I-35 Exit, turn LEFT (South-East) onto I-70 For 22.7 mi Towards St. Louis |
| 9:50 AM<br>43.1 Mile | At I-70 Exit 24, turn LEFT (North) onto M Bb Hwy For 120 yds                                    |
| 9:51 AM<br>43.1 Mile | Turn LEFT (West) onto W Jefferson St For 0.5 mi                                                 |
| 9:53 AM<br>43.6 Mile | Turn RIGHT (North) onto Valley Ridge Dr For 0.1 mi                                              |
| 9:53 AM<br>43.7 Mile | 2 Arrive 1125 Valley Ridge Dr, Grain Valley, MO 64029                                           |
|                      |                                                                                                 |