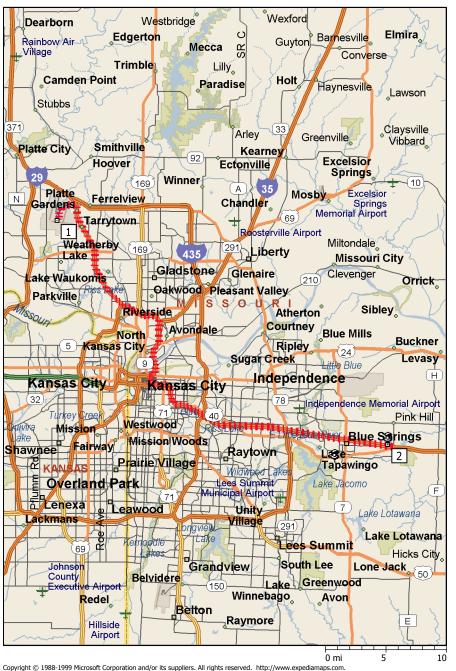

## **Directions to KWA, Inc.**

Kansas City International Airport to 1125 Valley Ridge Dr, Grain Valley, MO 64029 43.7 miles, 53 minutes

| 9:00 AM<br>0.0 Mile  | $\left  1 \right $ Depart Kansas City International Airport on Local road(s) (East) For 0.1 mi  |
|----------------------|-------------------------------------------------------------------------------------------------|
| 9:00 AM<br>0.1 Mile  | Turn LEFT (North) onto Beirut Cir For 0.2 mi                                                    |
| 9:01 AM<br>0.3 Mile  | Bear RIGHT (North-East) onto International Cir For 0.2 mi                                       |
| 9:02 AM<br>0.6 Mile  | Bear RIGHT (North) onto L P Cookingham Dr For 1.2 mi                                            |
| 9:05 AM<br>1.8 Mile  | Bear RIGHT (East) onto NW 120th St For 0.7 mi                                                   |
| 9:06 AM<br>2.5 Mile  | At I-29 Exit 13, turn RIGHT (South) onto I-29 For 17.9 mi<br>Towards Kansas City                |
| 9:25 AM<br>20.4 Mile | At I-35 Exit 3 / I-70 I-35 Exit, turn LEFT (South-East) onto I-70 For 22.7 mi Towards St. Louis |
| 9:50 AM<br>43.1 Mile | At I-70 Exit 24, turn LEFT (North) onto M Bb Hwy For 120 yds                                    |
| 9:51 AM<br>43.1 Mile | Turn LEFT (West) onto W Jefferson St For 0.5 mi                                                 |
| 9:53 AM<br>43.6 Mile | Turn RIGHT (North) onto Valley Ridge Dr For 0.1 mi                                              |
| 9:53 AM<br>43.7 Mile | 2 Arrive 1125 Valley Ridge Dr, Grain Valley, MO 64029                                           |
|                      |                                                                                                 |